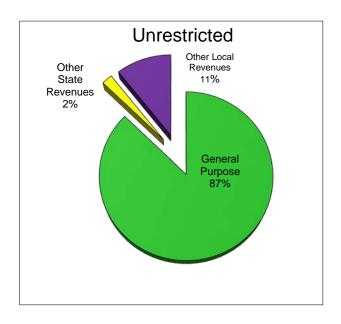

### General Fund Revenue Components~Newcastle Elementary and Charter Schools

The District receives funding for its general operations from various sources. A summary of the major funding sources is illustrated below:

| Description                    | Unrestricted | Combined    |
|--------------------------------|--------------|-------------|
| General Purpose Revenue (LCFF) | \$3,981,640  | \$4,068,193 |
| Federal Revenues               | \$0          | \$129,941   |
| Other State Revenues           | \$94,379     | \$419,723   |
| Other Local Revenues           | \$487,328    | \$957,983   |
| TOTAL                          | \$4,563,347  | \$5,575,840 |