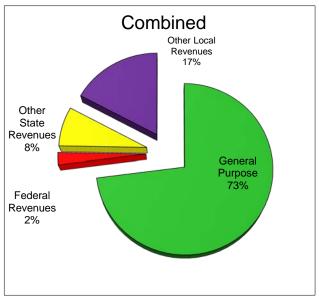

### General Fund Revenue Components~Newcastle Elementary and Charter Schools

The District receives funding for its general operations from various sources. A summary of the major funding sources is illustrated below:

| Description                    | Unrestricted | Combined    |
|--------------------------------|--------------|-------------|
| General Purpose Revenue (LCFF) | \$3,981,640  | \$4,068,193 |
| Federal Revenues               | \$0          | \$129,941   |
| Other State Revenues           | \$94,379     | \$419,723   |
| Other Local Revenues           | \$487,328    | \$957,983   |
| TOTAL                          | \$4,563,347  | \$5,575,840 |