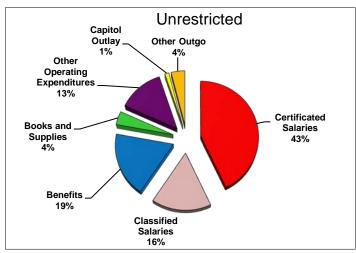

# **Operating Expenditure Components~Newcastle Elementary and Charter Schools**

The General Fund is used for the majority of the functions within the District. As illustrated below, salaries and benefits comprise approximately 78% of the District's unrestricted budget, and approximately 79% of the total General Fund budget.

| Description                                                 | Unrestricted | Combined    |
|-------------------------------------------------------------|--------------|-------------|
| Certificated Salaries                                       | \$2,171,300  | \$2,513,850 |
| Classified Salaries                                         | \$824,248    | \$1,076,964 |
| Benefits (Payroll Taxes and Health & Welfare Contributions) | \$936,626    | \$1,376,076 |
| Books and Supplies                                          | \$196,866    | \$275,078   |
| Other Operating Expenditures                                | \$660,327    | \$786,854   |
| Capital Outlay                                              | \$59,980     | \$59,980    |
| Other Outgo                                                 | \$198,099    | \$255,395   |
| TOTAL                                                       | \$5,047,446  | \$6,344,197 |

Following is a graphical representation of expenditures by percentage: