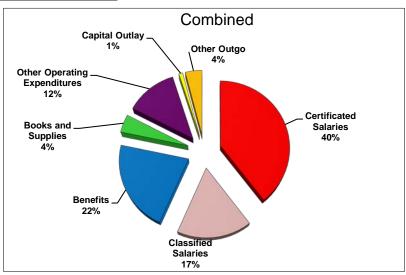

# **Operating Expenditure Components~Newcastle Elementary and Charter Schools**

The General Fund is used for the majority of the functions within the District. As illustrated below, salaries and benefits comprise approximately 78% of the District's unrestricted budget, and approximately 79% of the total General Fund budget.

| Description                                                 | Unrestricted | Combined    |
|-------------------------------------------------------------|--------------|-------------|
| Certificated Salaries                                       | \$2,171,300  | \$2,513,850 |
| Classified Salaries                                         | \$824,248    | \$1,076,964 |
| Benefits (Payroll Taxes and Health & Welfare Contributions) | \$936,626    | \$1,376,076 |
| Books and Supplies                                          | \$196,866    | \$275,078   |
| Other Operating Expenditures                                | \$660,327    | \$786,854   |
| Capital Outlay                                              | \$59,980     | \$59,980    |
| Other Outgo                                                 | \$198,099    | \$255,395   |
| TOTAL                                                       | \$5,047,446  | \$6,344,197 |

Following is a graphical representation of expenditures by percentage: